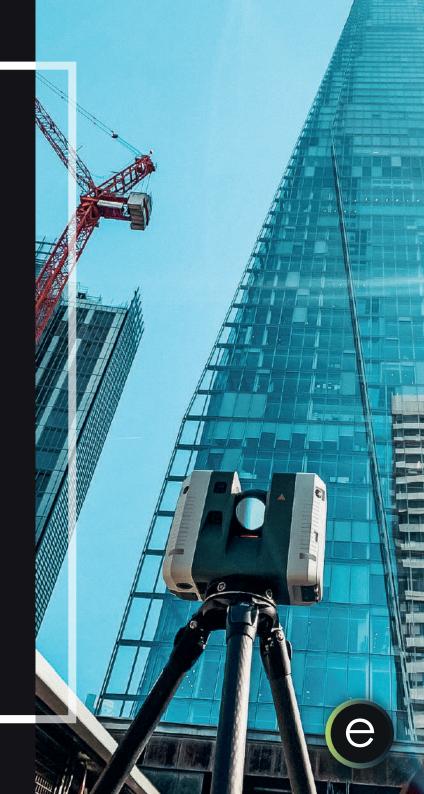

### survey

producing the information your projects require, quickly & cost-effectively, both nationally and internationally.

surveys completed using RTC360 laser scanning equipment and survey scan 'cloud' software, ideal for speed and accuracy.

### point cloud survey

using the latest laser scanning technology, we can provide you with an accurate point cloud, BIM compliant. which our clients can use to produce drawings, or we can produce survey drawings in AutoCAD or REVIT. the point cloud is then retained for future project requests.