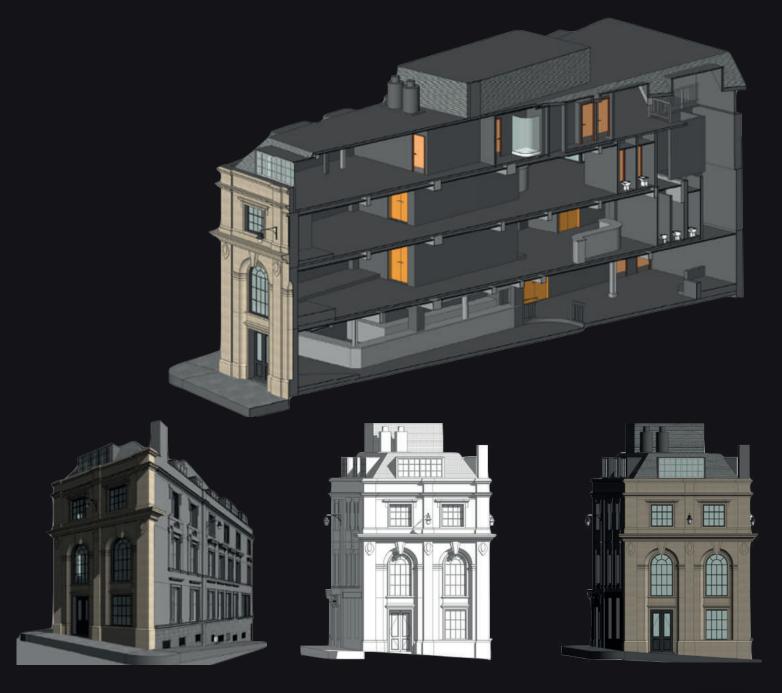

# revit

full architectural drawing packages produced to BIM standards using the latest Revit software

### point cloud survey

using the latest laser scanning technology, we can provide you with an accurate point cloud, BIM compliant. which our clients can use to produce drawings, or we can produce survey drawings in AutoCAD or REVIT. the point cloud is then retained for future project requests.