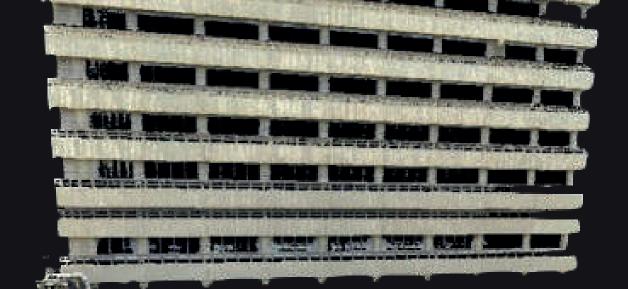

### point cloud survey

using the latest laser scanning technology, we can provide you with an accurate point cloud, BIM compliant. which our clients can use to produce drawings, or we can produce survey drawings in AutoCAD or REVIT. the point cloud is then retained for future project requests.